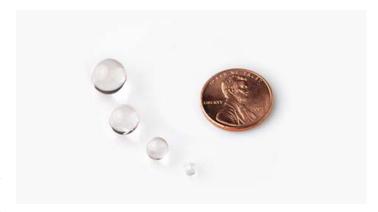

## **Specifications**

| Model         | B2.38S   |
|---------------|----------|
| Diameter      | 0.0937"  |
| Diameter (mm) | 2.38125  |
| Grade         | 25       |
| Material      | Sapphire |

#### Description

Applications include Sapphire or Ruby Ball Lenses, which demand a hard material that can withstand thermal and environmental shock, high wear resistance, and chemical compatibility. We offer a wide range of stock sizes of Sapphire Balls and Ruby Balls with diameters as low as 0.15mm. Sapphire and Ruby Balls have typical tolerances of sphericity 0.625 micron and diameter ±2.5 micron ( Grade 25 ).